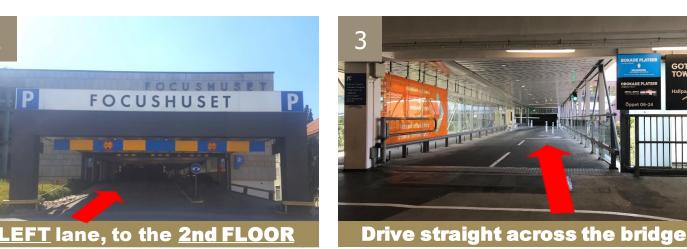

## Hall-parking information

- 1. Follow the map instructions to "Focushuset" Parking garage
- 2. Choose the left lane and drive to the second floor
- 3. <u>Drive straight ahead</u>, over the bridge, in order to reach the <u>Hall Parking</u>.
- 4. If you provided your car license plate upon booking, drive slowly towards the barrier and wait for it to open automatically. If it does not open, please press the "phone/help button" and we'll assist you.
- 5. To get to the hotel lobby, use the door next to the entrance of the garage and follow the signs towards the hotel.
- 6. <u>Your car license plate</u> will be used as a code to open the gate when you collect your car.