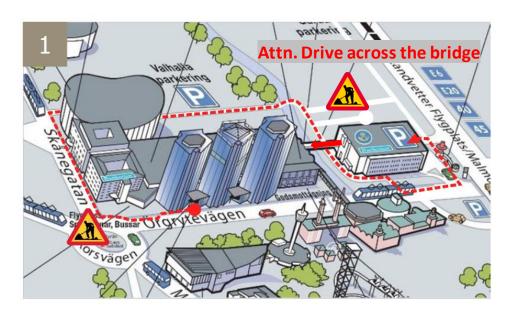

## Hall-parking information

- 1. Follow the map instructions to "Focushuset" Parking garage
- 2. Choose the left lane and drive to the second floor
- 3. <u>Drive straight ahead</u>, over the bridge, in order to reach the <u>Hall Parking</u>.
- 4. If you provided your car license plate upon booking, drive slowly towards the barrier and wait for it to open automatically. If it does not open, please press the "phone/help button" and we'll assist you.
- 5. To get to the hotel lobby, use the door next to the entrance of the garage and follow the signs towards the hotel.
- 6. <u>Your car license plate</u> will be used as a code to open the gate when you collect your car.