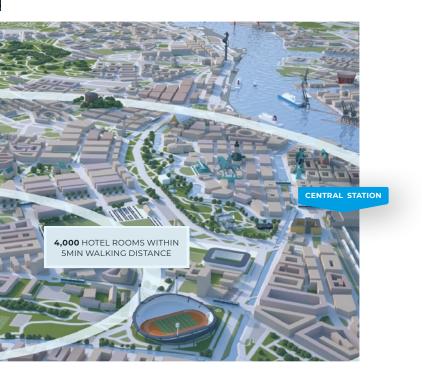

### THE CITY IS AT YOUR FEET

In terms of proximity, Gothenburg is a one-of-akind destination. Everything you need is within walking distance, in more than one sense.

First of all, you will notice that Gothenburg notices you. Thanks to the city's compact layout, your meeting or event enjoys high visibility.