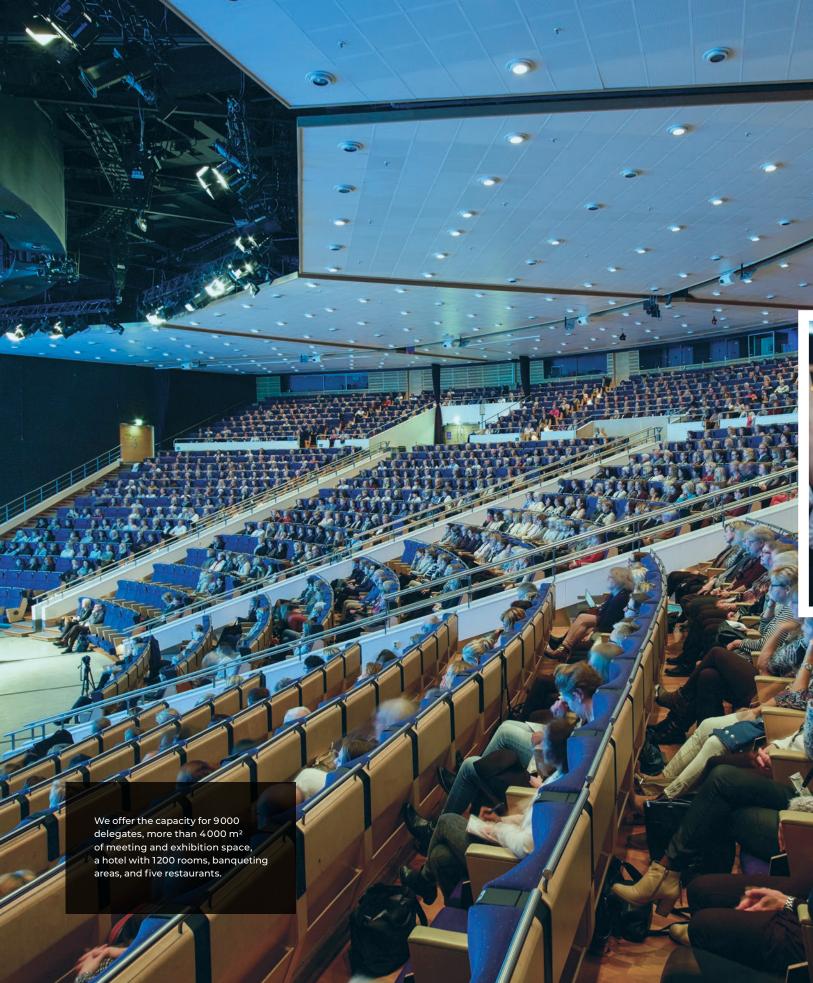

## WELCOME TO A GLOBAL MEETING POINT IN THE HEART OF SCANDINAVIA

- Europe´s largest, fully integrated hotel, exhibition and congress facility, and one of Europe´s five biggest hotels
- 2 million visitors a year
- Several restaurants and bars, everything from grab'n'go to fine dining, and several function rooms
- 1200 hotel rooms and suites
- 60 meeting rooms for 2 to 3000 delegates
- Congress hall for 1500 people

- Hundreds of congresses & meetings every year
- Festivities & banquets for up to 4000 guests
- 30 exhibitions & 8 000 exhibitors every year
- 41000 square meters of exhibition & congress space
- Upper House, a five-star hotel within the hotel
- Exclusive 3-floor spa with an outdoor glass bottom pool on the 19th floor