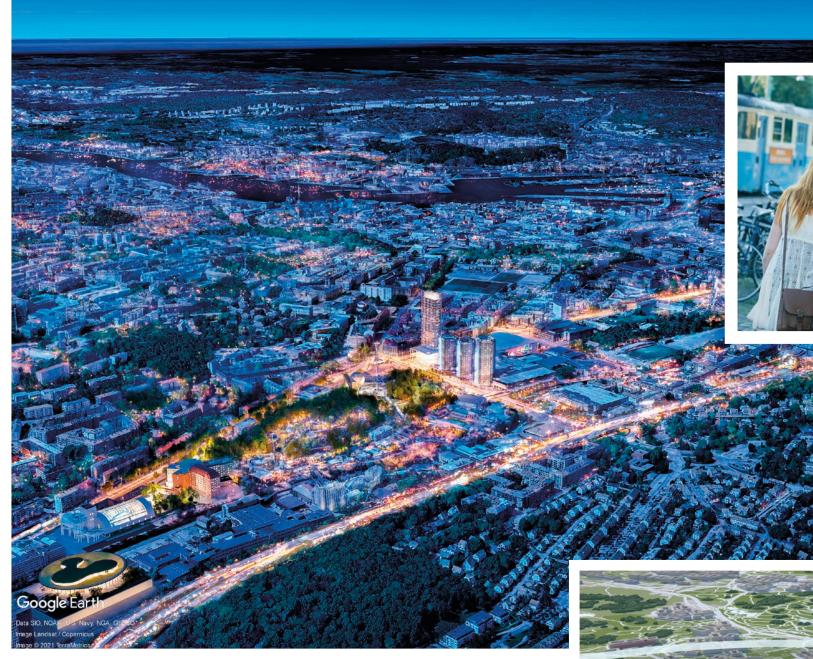

This image is created to show how the area surrounding us will look like in a few years.

Welcome to Gothenburg, Sweden's second largest city, with daily direct flights from about sixty destinations. Once you've landed, you're just a 20-minutes ride from the city centre, Gothia Towers and the Swedish Exhibition & Congress Centre.