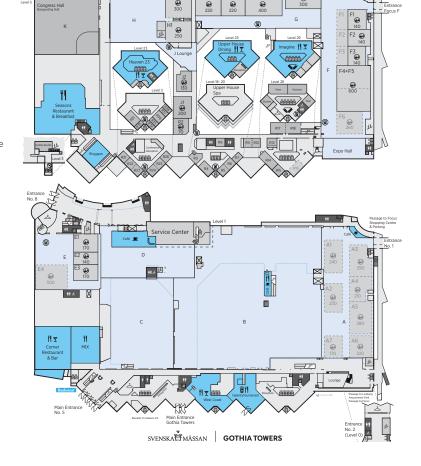

### ALL UNDER ONE ROOF

The Swedish Exhibition & Congress Centre and Gothia Towers is a leading global destination for sustainable meetings, with an unbeatable location in the city heart.

Every year almost 2 million visitors come to experience one of Europe's largest fully integrated hotels, exhibition, and congress facility. Many of them visit us again and again. We simply love saying, 'Welcome back!'

Expect a top-notch convention centre, a buzzy atmosphere, cutting-edge expertise, value for money, and the great feeling that everything just seems to run so smoothly.

We customize every event based on your wishes, from arrival to departure. Professionalism and quality are a matter of course.

| Meeting room                                   | Area<br>(sq. ft) | Dimensions LxW<br>(sq. ft) | Height | Daylight   | Theatre     | Classroom | Cabaret     | U-shape | Boardroom         |
|------------------------------------------------|------------------|----------------------------|--------|------------|-------------|-----------|-------------|---------|-------------------|
| Congress Hall                                  | 21528            | 139 x 157                  | 10-23  | No         | 1500**      | 640       | 490         | -       | -                 |
| HI                                             | 3337             | 64 x 52                    | 16     | No         | 250         | 144       | 112/138*    | 50      | -                 |
| H2                                             | 4090             | 65 x 64                    | 16     | No         | 300         | 148       | 126         | 46      | -                 |
| H1+H2                                          | 8073             | 128 x 64                   | 16     | No         | 500         | 280       | -           | -       | -                 |
| G1                                             | 3337             | 62 x 59                    | 12     | No         | 220         | 110       | 84          | 42      | -                 |
| G2                                             | 3229             | 61 x 59                    | 12     | No         | 220         | 110       | 91          | 50      | -                 |
| G3                                             | 5382             | 59 x 92                    | 12     | No         | 400         | 220       | 161         | 70      | -                 |
| G4                                             | 3552             | 89 x 41                    | 12     | No         | 300         | 130       | 119         | 64      | -                 |
| F1 (F1 large)                                  | 2260 (3660       | ) 45 x 49 (73 x 49)        | 16     | No         | 140 (280)   | 64 (128)  | 70 (119)    | 36 (60) | -                 |
| F2 (F2 large)                                  | 2422 (3552)      | 57 x 42 (85 x 42)          | 16     | No         | 140 (280)   | 72 (132)  | 63 (112)    | 40 (64) | -                 |
| F3 (F3 large)                                  | 2153 (3552)      | 44 x 48 (73 x 48)          | 16     | No         | 140 (280)   | 64 (128)  | 70 (119)    | 36 (60) | -                 |
| F4+F5                                          | 9688             | 84 x 113                   | 16     | No         | 600         | 320       | 280         | -       | -                 |
| F4                                             | 4951             | 87 x 57                    | 16     | No         | 360         | 180       | 168         | 74      | -                 |
| F5                                             | 4736             | 84 x 56                    | 16     | No         | 360         | 180       | 154         | 74      | -                 |
| F6                                             | 3660             | 64 x 57                    | 16     | No         | 260         | 112       | 112         | 54      | -                 |
| El                                             | 2422             | 59 x 43                    | 14     | No         | 170         | 90        | 63          | -       | -                 |
| E2                                             | 1776             | 59 x 33                    | 14     | No         | 140         | 70        | 49          | -       | -                 |
| E3                                             | 2153             | 59 x 39                    | 14     | No         | 170         | 80        | 56          | -       | -                 |
| E4                                             | 4951             | 60 x 79                    | 14     | No         | 300         | 150       | 98          | -       | -                 |
| Al                                             | 3767             | 83 x 45                    | 16     | No         | 240         | 132       | 112         | 64      | -                 |
| A2                                             | 3229             | 72 x 45                    | 16     | No         | 230         | 120       | 84          | 60      | -                 |
| A3                                             | 3 4198           | 79 x 54                    | 16     | No         | 290         | 130       | 112         | 52      | -                 |
| A4                                             | 3229             | 63 x 59                    | 16     | No         | 210         | 100       | 84          | 44      | -                 |
| A5                                             | 4844             | 81 x 59                    | 16     | No         | 280         | 160       | 133         | 72      | -                 |
| A6                                             | 2982             | 55 x 54                    | 16     | No         | 220         | 108       | 84          | 46      | -                 |
| 47                                             | 2476             | 55 x 45                    | 16     | No         | 170         | 84        | 63          | 36      | -                 |
| כו                                             | 2422             | 54×44                      | 18     | No         | 196         | 110       | 84/114*     | 46      | -                 |
| J2                                             | 1808             | 37 x 51                    | 18     | No         | 125         | 66        | 56/72*      | 30      | -                 |
| R2                                             | 1292             | 31x 39                     | 9      | No         | 70          | 40        | 42*         | 26      | -                 |
| R3                                             | 603              | 27 x 21                    | 9      | Yes        | -           | -         | -           | -       | 12                |
| R4                                             | 786              | 35 x 22                    | 9      | Yes        | 35          | 30        | 36*         | 24      | 20                |
| R5, R6                                         | 452              | 23 x 21                    | 9      | Yes        | 30          | 24        | 18*         | 16      | 12                |
| R5+6                                           | 969              | 46 x 21                    | 9      | Yes        | 50          | 36        | 48*         | 24      | 20                |
| R7                                             | 388              | 24 x 16                    | 8      | Yes        | 20          | 12        | -           | -       | 10                |
| R9                                             | 495              | 23 x 21                    | 9      | No         | 20          | 18        | 18*         | 16      | 12 <sub>F</sub>   |
| R11, R12                                       | 484              | 21 x 23                    | 9      | No         | 30          | 24        | 18*         | 16      | 12                |
| R11+12                                         | 969              | 43 x 23                    | 9      | No         | 50          | 36        | 48*         | 24      | 20                |
| R14                                            | 1044             | 47 x 22                    | 9      | Yes        | 50          | 36        | 48*         | 24      | 28                |
| R15                                            | 517              | 24 x 22                    | 9      | Yes        | 30          | 24        | 18*         | 16      | 12                |
| R16                                            | 818              | 37 x 22                    | 9      | Yes        | 35          | 30        | 36*         | 24      | 20                |
| R17                                            | 904              | 24 x 37                    | 10     | No         | 50          | 40        | 36*         | 26      | 24                |
| R18                                            | 926              | 24×38                      | 10     | No         | 70          | 40        | 36*         | 26      | 24                |
| R17+18                                         | 1830             | 24 x 75                    | 10     | No         | 130         | 88        | 84*         | 36      | 36                |
| R21, R22, R23, R24, R25, R26                   |                  | 23 x 21                    | 9      | Yes        | 30          | 24        | 18*         | 16      | 12                |
| R21, R22, R23, R24, R23, R20<br>R22+23, R24+25 | 1023             | 48 x 21                    | 9      | Yes        | 50          | 36        | 42*         | 22      | 20                |
| R22+23, R24+23<br>R31                          | 743              | 35 x 21                    | 8      | Yes        | 50          | 30        | 36*         | 16      | -                 |
| R36                                            | 560              | 24 x 24                    | 8      | Yes        | -           | -         | -           | -       | 14                |
| R33, R34, R35, R37, R38                        | 280              | 24 x 24<br>24 x 12         | 8      | yes<br>Yes |             | -         | -           | -       | 10                |
|                                                |                  |                            |        | 162        | -           |           |             |         |                   |
| R13 – The Studio                               | 517              | 23 x 23                    | 9      | No         | -           | -         | -           | -       | -                 |
| Gothia Studio                                  | 915              | 41 x 41                    | 9      | No         | 20          | -         | -           | -       | -                 |
|                                                | 1485             | -                          | 8      | Yes        | Mingle 25 p |           | -           | -       | 14 + 4 + Lounge   |
| VIP Lounge                                     |                  |                            |        |            |             | 16        | _           | 14      | 20                |
| Skyline                                        | 506              | 23 x 23                    | 9      | Yes        | -           | 10        | -           | 14      | 20                |
| Skyline<br>View                                |                  | 23 x 23<br>46 x 23         | 9      | yes<br>Yes | -           | -         | -           | -       | 20<br>16 + Lounge |
| Skyline                                        | 506              |                            |        |            | -           | -         | -<br>-<br>- |         |                   |

#### **Exhibition Halls**

| Hall A      | Hall B       | Hall C      | Hall D      | Hall E***   | Hall F***   | Hall G      | Hall H     | Expo Hall*** |
|-------------|--------------|-------------|-------------|-------------|-------------|-------------|------------|--------------|
| 37135 sq.ft | 111945 sq.ft | 36274 sq.ft | 22604 sq.ft | 21528 sq.ft | 40903 sq.ft | 26910 sq.ft | 15069 sq.f | t 5920 sq.ft |