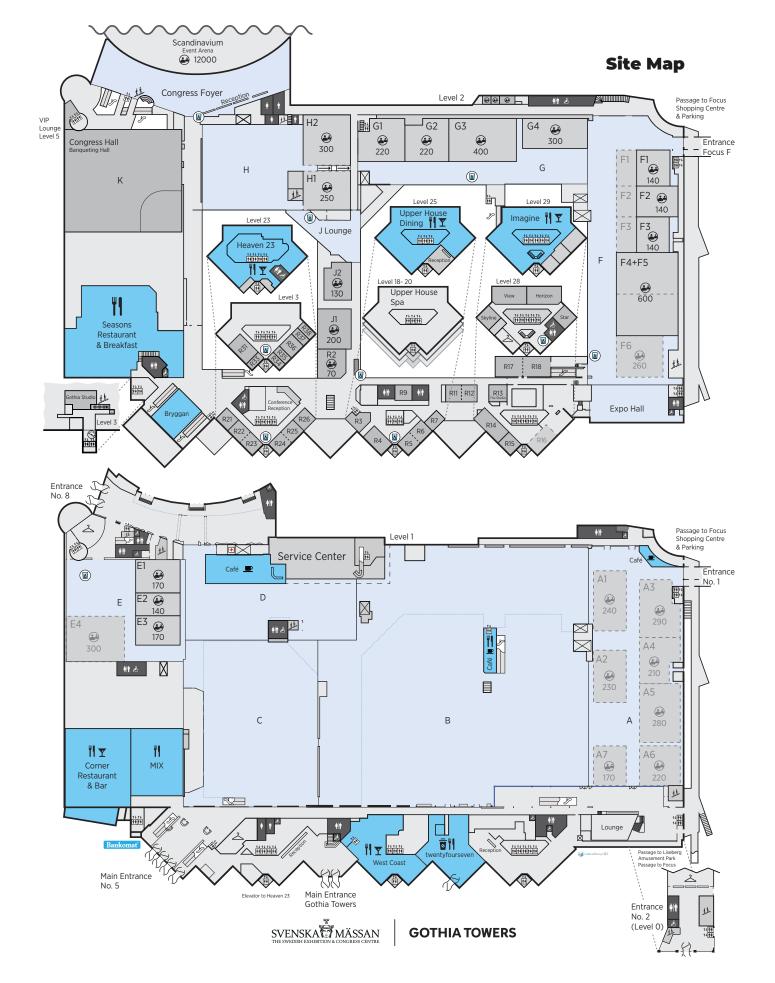

### ALL UNDER ONE ROOF

The Swedish Exhibition & Congress Centre and Gothia Towers is a leading global destination for sustainable meetings, with an unbeatable location in the city heart.

Every year almost 2 million visitors come to experience one of Europe's largest fully integrated hotels, exhibition, and congress facility. Many of them visit us again and again. We simply love saying, 'Welcome back!'

Expect a top-notch convention centre, a buzzy atmosphere, cutting-edge expertise, value for money, and the great feeling that everything just seems to run so smoothly.

We customize every event based on your wishes, from arrival to departure. Professionalism and quality are a matter of course.

| Meeting room                                   | Area<br>(sq. ft) | Dimensions LxW<br>(sq. ft) | Height | Daylight   | Theatre     | Classroom | Cabaret     | U-shape | Boardroom         |
|------------------------------------------------|------------------|----------------------------|--------|------------|-------------|-----------|-------------|---------|-------------------|
| Congress Hall                                  | 21528            | 139 x 157                  | 10-23  | No         | 1500**      | 640       | 490         | -       | -                 |
| HI                                             | 3337             | 64 x 52                    | 16     | No         | 250         | 144       | 112/138*    | 50      | -                 |
| H2                                             | 4090             | 65 x 64                    | 16     | No         | 300         | 148       | 126         | 46      | -                 |
| H1+H2                                          | 8073             | 128 x 64                   | 16     | No         | 500         | 280       | -           | -       | -                 |
| G1                                             | 3337             | 62 x 59                    | 12     | No         | 220         | 110       | 84          | 42      | -                 |
| G2                                             | 3229             | 61 x 59                    | 12     | No         | 220         | 110       | 91          | 50      | -                 |
| G3                                             | 5382             | 59 x 92                    | 12     | No         | 400         | 220       | 161         | 70      | -                 |
| G4                                             | 3552             | 89 x 41                    | 12     | No         | 300         | 130       | 119         | 64      | -                 |
| F1 (F1 large)                                  | 2260 (3660       | ) 45 x 49 (73 x 49)        | 16     | No         | 140 (280)   | 64 (128)  | 70 (119)    | 36 (60) | -                 |
| F2 (F2 large)                                  | 2422 (3552)      | 57 x 42 (85 x 42)          | 16     | No         | 140 (280)   | 72 (132)  | 63 (112)    | 40 (64) | -                 |
| F3 (F3 large)                                  | 2153 (3552)      | 44 x 48 (73 x 48)          | 16     | No         | 140 (280)   | 64 (128)  | 70 (119)    | 36 (60) | -                 |
| F4+F5                                          | 9688             | 84 x 113                   | 16     | No         | 600         | 320       | 280         | -       | -                 |
| F4                                             | 4951             | 87 x 57                    | 16     | No         | 360         | 180       | 168         | 74      | -                 |
| F5                                             | 4736             | 84 x 56                    | 16     | No         | 360         | 180       | 154         | 74      | -                 |
| F6                                             | 3660             | 64 x 57                    | 16     | No         | 260         | 112       | 112         | 54      | -                 |
| El                                             | 2422             | 59 x 43                    | 14     | No         | 170         | 90        | 63          | -       | -                 |
| E2                                             | 1776             | 59 x 33                    | 14     | No         | 140         | 70        | 49          | -       | -                 |
| E3                                             | 2153             | 59 x 39                    | 14     | No         | 170         | 80        | 56          | -       | -                 |
| E4                                             | 4951             | 60 x 79                    | 14     | No         | 300         | 150       | 98          | -       | -                 |
| Al                                             | 3767             | 83 x 45                    | 16     | No         | 240         | 132       | 112         | 64      | -                 |
| A2                                             | 3229             | 72 x 45                    | 16     | No         | 230         | 120       | 84          | 60      | -                 |
| A3                                             | 3 4198           | 79 x 54                    | 16     | No         | 290         | 130       | 112         | 52      | -                 |
| A4                                             | 3229             | 63 x 59                    | 16     | No         | 210         | 100       | 84          | 44      | -                 |
| A5                                             | 4844             | 81 x 59                    | 16     | No         | 280         | 160       | 133         | 72      | -                 |
| A6                                             | 2982             | 55 x 54                    | 16     | No         | 220         | 108       | 84          | 46      | -                 |
| 47                                             | 2476             | 55 x 45                    | 16     | No         | 170         | 84        | 63          | 36      | -                 |
| כו                                             | 2422             | 54×44                      | 18     | No         | 196         | 110       | 84/114*     | 46      | -                 |
| J2                                             | 1808             | 37 x 51                    | 18     | No         | 125         | 66        | 56/72*      | 30      | -                 |
| R2                                             | 1292             | 31x 39                     | 9      | No         | 70          | 40        | 42*         | 26      | -                 |
| R3                                             | 603              | 27 x 21                    | 9      | Yes        | -           | -         | -           | -       | 12                |
| R4                                             | 786              | 35 x 22                    | 9      | Yes        | 35          | 30        | 36*         | 24      | 20                |
| R5, R6                                         | 452              | 23 x 21                    | 9      | Yes        | 30          | 24        | 18*         | 16      | 12                |
| R5+6                                           | 969              | 46 x 21                    | 9      | Yes        | 50          | 36        | 48*         | 24      | 20                |
| R7                                             | 388              | 24 x 16                    | 8      | Yes        | 20          | 12        | -           | -       | 10                |
| R9                                             | 495              | 23 x 21                    | 9      | No         | 20          | 18        | 18*         | 16      | 12 <sub>F</sub>   |
| R11, R12                                       | 484              | 21 x 23                    | 9      | No         | 30          | 24        | 18*         | 16      | 12                |
| R11+12                                         | 969              | 43 x 23                    | 9      | No         | 50          | 36        | 48*         | 24      | 20                |
| R14                                            | 1044             | 47 x 22                    | 9      | Yes        | 50          | 36        | 48*         | 24      | 28                |
| R15                                            | 517              | 24 x 22                    | 9      | Yes        | 30          | 24        | 18*         | 16      | 12                |
| R16                                            | 818              | 37 x 22                    | 9      | Yes        | 35          | 30        | 36*         | 24      | 20                |
| R17                                            | 904              | 24 x 37                    | 10     | No         | 50          | 40        | 36*         | 26      | 24                |
| R18                                            | 926              | 24×38                      | 10     | No         | 70          | 40        | 36*         | 26      | 24                |
| R17+18                                         | 1830             | 24 x 75                    | 10     | No         | 130         | 88        | 84*         | 36      | 36                |
| R21, R22, R23, R24, R25, R26                   |                  | 23 x 21                    | 9      | Yes        | 30          | 24        | 18*         | 16      | 12                |
| R21, R22, R23, R24, R23, R20<br>R22+23, R24+25 | 1023             | 48 x 21                    | 9      | Yes        | 50          | 36        | 42*         | 22      | 20                |
| R22+23, R24+23<br>R31                          | 743              | 35 x 21                    | 8      | Yes        | 50          | 30        | 36*         | 16      | -                 |
| R36                                            | 560              | 24 x 24                    | 8      | Yes        | -           | -         | -           | -       | 14                |
| R33, R34, R35, R37, R38                        | 280              | 24 x 24<br>24 x 12         | 8      | yes<br>Yes |             | -         | -           | -       | 10                |
|                                                |                  |                            |        | 162        | -           |           |             |         |                   |
| R13 – The Studio                               | 517              | 23 x 23                    | 9      | No         | -           | -         | -           | -       | -                 |
| Gothia Studio                                  | 915              | 41 x 41                    | 9      | No         | 20          | -         | -           | -       | -                 |
|                                                | 1485             | -                          | 8      | Yes        | Mingle 25 p |           | -           | -       | 14 + 4 + Lounge   |
| VIP Lounge                                     |                  |                            |        |            |             | 16        | _           | 14      | 20                |
| Skyline                                        | 506              | 23 x 23                    | 9      | Yes        | -           | 10        | -           | 14      | 20                |
| Skyline<br>View                                |                  | 23 x 23<br>46 x 23         | 9      | yes<br>Yes | -           | -         | -           | -       | 20<br>16 + Lounge |
| Skyline                                        | 506              |                            |        |            | -           | -         | -<br>-<br>- |         |                   |

#### **Exhibition Halls**

| Hall A      | Hall B       | Hall C      | Hall D      | Hall E***   | Hall F***   | Hall G      | Hall H     | Expo Hall*** |
|-------------|--------------|-------------|-------------|-------------|-------------|-------------|------------|--------------|
| 37135 sq.ft | 111945 sq.ft | 36274 sq.ft | 22604 sq.ft | 21528 sq.ft | 40903 sq.ft | 26910 sq.ft | 15069 sq.f | t 5920 sq.ft |