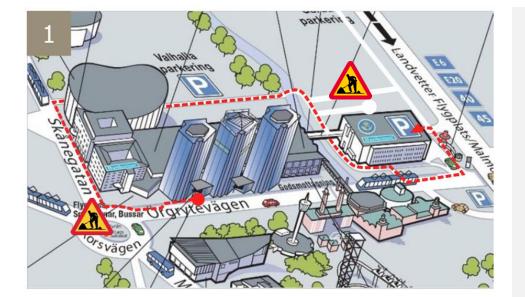

## **Focus parking information**

- 1. Follow the directions on the map to Focus Car Park.
- 2. Choose the **middle lane** into the car park which will take you directly up to **level 3** and the Gothia Towers Focus Parking Section.
- If you provided your car license plate when booking, drive slowly up to the barrier and it will <u>open automatically.</u> Press the <u>"phone/help"</u> <u>button</u> at the barrier for assistance.
- 4. <u>Please note</u>, it is important that you only park your car <u>inside</u> the Gothia Towers Guest Parking Section. If you park outside the fenced section, you will risk getting a parking fine.
- 5. <u>Your car license plate</u> will be used as a code to open the gate when you collect your car.