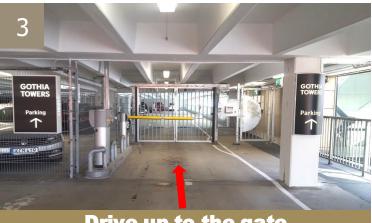

is important that you only park your car <u>inside</u> the Gothia Towers Guest Parking Section. If you park outside the fenced section, you will risk getting a parking fine.
- 5. <u>Your car license plate</u> will be used as a code to open the gate when you collect your car.

## **GOTHIA TOWERS**

Mässans gata 24 402 26 GÖTEBORG

Tel: +46-31-750 88 00

info@gothiatowers.com

www.gothiatowers.com

Address to the car park:

Fabriksgatan 45



The car park is open 24 hours, but the indoor passage to the hotel is closed during the hours 24:00-06:00

You may park until 13:00 on the day you check out.

Do not leave any valuables in your car!

The hotel is not responsible for any parking fines related to parking outside the Gothia Towers Guest Parking section



Take the middle lane to floor 3



Drive up to the gate