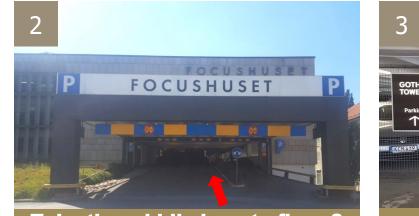

stance.
- 4. <u>Please note</u>, it is important that you only park your car <u>inside</u> the Gothia Towers Guest Parking Section. If you park outside the fenced section, you will risk getting a parking fine.
- 5. <u>Your car license plate</u> will be used as a code to open the gate when you collect your car.

## **GOTHIA TOWERS**

Mässans gata 24 402 26 GÖTEBORG

Tel: +46-31-750 88 00

info@gothiatowers.com

www.gothiatowers.com

Address to the car park:

Fabriksgatan 45



The car park is open 24 hours, but the indoor passage to the hotel is closed during the hours 24:00-06:00

You may park until 13:00 on the day you check out.

Do not leave any valuables in your car!

The hotel is not responsible for any parking fines related to parking outside the Gothia Towers Guest Parking section



Take the middle lane to floor 3



Drive up to the gate